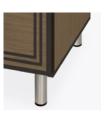

## Drawers

Features

Are constructed with both dowel and mechanical fasteners for additional strength. Ball bearing removable slides are fully extendable.

Aluminum Feet Raised on rust proof aluminum feet to allow ease of cleaning beneath casegood.