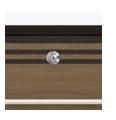

**Contrasting Finish** Choose from an array of dual toned contrasting finishes.

Optional Top Drawer Lock A top drawer lock is available and is optional.

Other Bedside Styles Chicago bedside styles include a 1 drawer, 1 door version and 1, 3 and 4 drawer versions.