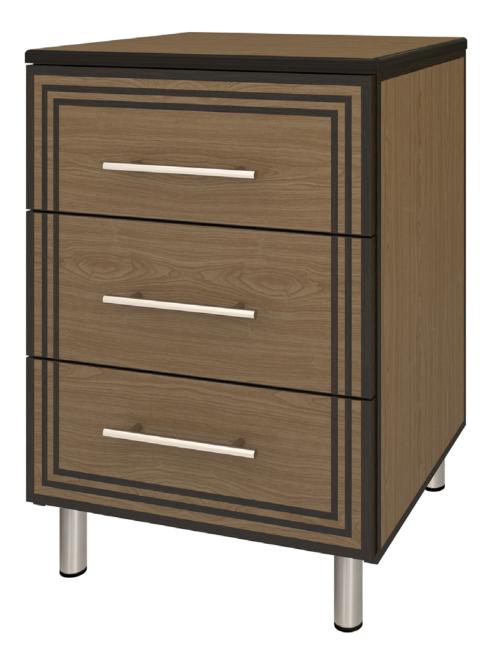

## Bedside Cabinet 3 Drawers

**KWAU** Furnishing the Future<sup>®</sup>

The Chicago Collection is sturdy and stylish in a modern or transitional setting. Easy handle and knob recognition and distinct color contrasts are made possible with a variety of custom hardware and wood-grained finishes. The contrasting finishes can be customized or alternated with aluminum inserts. The product is required to be wall mounted for safety. Using the kit provided, please follow provided instructions exactly.

Model: CCBS30 21W 19D 30H

Durable Finish Kwalu's proprietary finish doesn't have any of the drawbacks of wood. The finish is moisture impervious, easy to clean and maintenance-free.