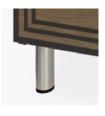

## Drawers

Features

Are constructed with both dowel and mechanical fasteners for additional strength. Ball bearing removable slides are fully extendable.

Aluminum Feet Raised on rust proof aluminum feet to allow ease of cleaning beneath casegood.