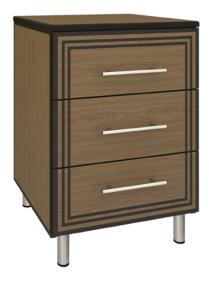

## Bedside Cabinet 3 Drawers

**KWAU** Furnishing the Future<sup>®</sup>

The Chicago Collection is sturdy and stylish in a modern or transitional setting. Easy handle and knob recognition and distinct color contrasts are made possible with a variety of custom hardware and wood-grained finishes. The contrasting finishes can be customized or alternated with aluminum inserts. The product is required to be wall mounted for safety. Using the kit provided, please follow provided instructions exactly.

Model: CCBS30 21W 19D 30H

Durable Finish Kwalu's proprietary finish doesn't have any of the drawbacks of wood. The finish is moisture impervious, easy to clean and maintenance-free.